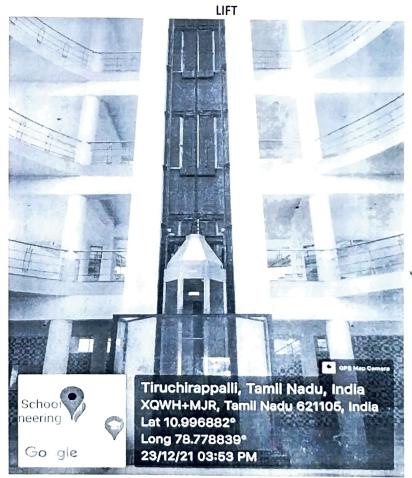

## BUILT ENVIRONMENT WITH RAMPS/LIFTS FOR EASY ACCESS TO CLASSROOMS LIFT

(ACCREDITED BY NAAC)

(Approved by AICTE, New Delhi and Affiliated to Anna University, Chennai)

SIRUGANUR, TRICHY - 621 105

www.mamse.in

Geo tagged photographs with date and caption for each scheme or event

| SNO | DESCRIPTION                                                                   | PAGE NO |
|-----|-------------------------------------------------------------------------------|---------|
| 1   | LIFT                                                                          | 3       |
| 2   | RAMP                                                                          | 4-5     |
| 3   | DISABLED FRIENDLY WASH<br>ROOMS                                               | 7       |
| 4   | SIGNAGE INCLUDING<br>TACTILE PATH, LIGHTS,<br>DISPLAY BOARDS AND<br>SIGNPOSTS | 9       |