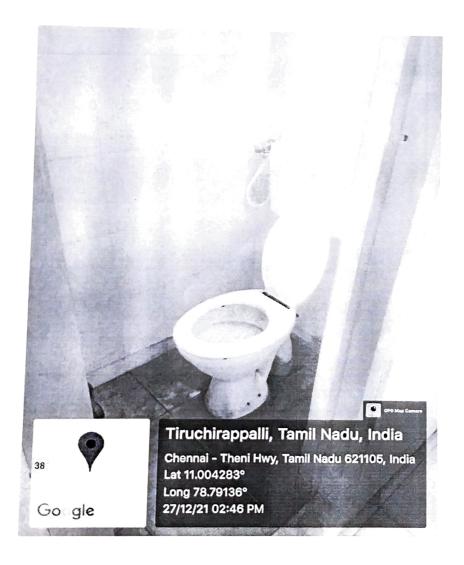

# DISABLED FRIENDLY WASH ROOMS

(ACCREDITED BY NAAC)
(Approved by AICTE, New Delhi and Affiliated to Anna University, Chennai)

SIRUGANUR, TRICHY – 621 105

www.mamse.in

#### **DISABLED-FRIENDLY WASHROOMS**

PRINCIPAL
PRINCIPAL
M.A.M. SCHOOL OF ENGINEER!
SIRIGANUR, TIRUCHIRAPPALLI-621

Accredited by NAAC
Approved by AICTE, New Delhi; Affiliated to Anna University, Chennai
Siruganur, Trichy -621 105. www.mamse.in